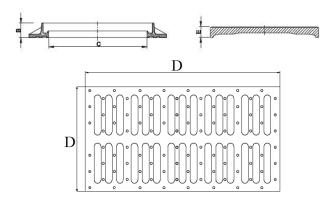

- Rectangular, external size in mm see below table,
- Rectangular grating with anti-slip surface.
- Optional customization (customer's name or service).

| Description    | Frame Size | Frame Height | Clear Opening | Grating Size | Grating Height |
|----------------|------------|--------------|---------------|--------------|----------------|
|                | A x A (mm) | B (mm)       | C x C (mm)    | D x D (mm)   | E (mm)         |
| G 480*680 B125 | 480 x 680  | 60           | 360 x 560     | 400 x 600    | 40             |