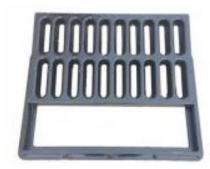

- Rectangular, external size in mm see below table,
- Rectangular grating with anti-slip surface.
- Optional customization (customer's name or service).

| Description    | Frame Size | Frame Height | Clear Opening | Grating Size | Grating Height |
|----------------|------------|--------------|---------------|--------------|----------------|
|                | A x A (mm) | B (mm)       | C x C (mm)    | D x D (mm)   | E (mm)         |
| G 480*680 B125 | 480 x 680  | 60           | 360 x 560     | 400 x 600    | 40             |